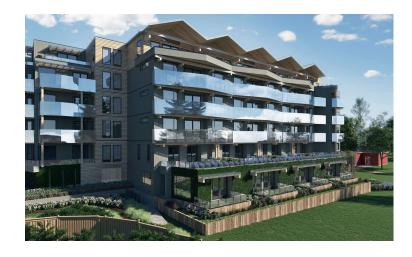

## **Description**

Laurel on Mill Lake is inspired by its natural surroundings and industrial history. Contemporary lines and concrete are softened by wood and earthy tones, and rows of glass balconies resemble the shimmering surface of water. The result is a timeless and stunning work of architecture. Fresh air is celebrated here, with an outdoor amenity space available for residents to enjoy year-round. A beautifully landscaped backyard stretches to the water's edge, enhancing the natural scenery framed by vour window